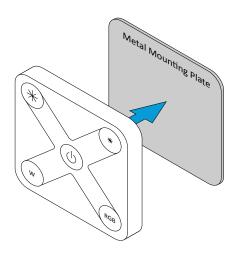

## **MOUNTING**

- Place Metal Mounting Plate on surface where desired, using included 3M Mounting Tape Pad.
- Place Mini Remote onto Mounting Plate. The Magnet inside Mini Remote will hold it in place.