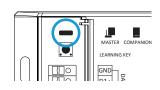

# SYNC TOUCHDIAL CONTROL TO MASTER RECEIVER

**2.1** Short press Mini Remote RGB(W) Control Power button.

2.2 Short press LEARNING
KEY button on TOUCHDIAL
MASTER receiver.

- Short press the Increase Brightness button on the Mini Remote RGB(W) Control.
- **2.4** Luminaire will flash to indicate pairing.

#### SYNCING NOTE

When syncing the TOUCHDIAL Mini Remote RGB(W) Control, the 1st receiver must be set to the MASTER function as outlined below. See the TOUCHDIAL Receiver Installation Guide for more thorough information.