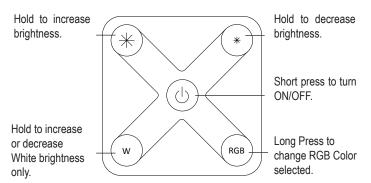

# SYNC TOUCHDIAL CONTROL TO MASTER RECEIVER

**2.1** Short press Mini Remote RGB(W) Control Power button.

2.2 Short press LEARNING
KEY button on TOUCHDIAL
MASTER receiver.

- Short press the Increase Brightness button on the Mini Remote RGB(W) Control.
- **2.4** Luminaire will flash to indicate pairing.

## **OPERATION**