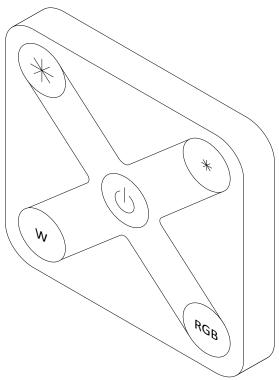

#### DI-RF-REM-RGBW-1

**FRONT** 

| Input                             | Operating Frequency | Dimensions                            |
|-----------------------------------|---------------------|---------------------------------------|
| 3V (CR2430)<br>Battery (Included) | □ 869 5/434MHz      | 2.16 x 2.16 x 0.43 in.<br>(L x W x H) |