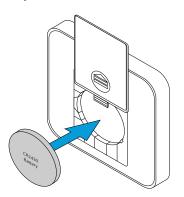

## **BATTERY REPLACEMENT**

- 1. Open Battery backplate on Remote.
- 2. Insert new battery.