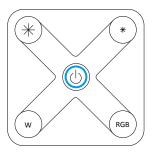

# SYNC TOUCHDIAL CONTROL TO MASTER RECEIVER

**2.1** Short press Mini Remote RGB(W) Control Power button.

2.2 Short press LEARNING
KEY button on TOUCHDIAL
MASTER receiver.

- Short press the Increase Brightness button on the Mini Remote RGB(W) Control.
- **2.4** Luminaire will flash to indicate pairing.