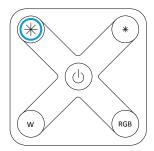

# SYNC TOUCHDIAL CONTROL TO MASTER RECEIVER

**2.1** Short press Mini Remote RGB(W) Control Power button.

2.2 Short press LEARNING
KEY button on TOUCHDIAL
MASTER receiver.

- Short press the Increase Brightness button on the Mini Remote RGB(W) Control.
- **2.4** Luminaire will flash to indicate pairing.

## **BATTERY REPLACEMENT**

- 1. Open Battery backplate on Remote.
- 2. Insert new battery.

## **MOUNTING**

- Place Metal Mounting Plate on surface where desired, using included 3M Mounting Tape Pad.
- Place Mini Remote onto Mounting Plate. The Magnet inside Mini Remote will hold it in place.