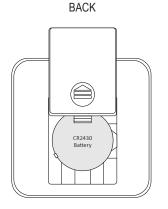

## **BATTERY REPLACEMENT**

- 1. Open Battery backplate on Remote.
- 2. Insert new battery.