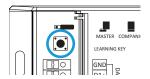

# SYNC TOUCHDIAL CONTROL TO MASTER RECEIVER

**2.1** Short press Mini Remote RGB(W) Control Power button.

2.2 Short press LEARNING
KEY button on TOUCHDIAL
MASTER receiver.

- Short press the Increase Brightness button on the Mini Remote RGB(W) Control.
- **2.4** Luminaire will flash to indicate pairing.

#### SYNCING NOTE

When syncing the TOUCHDIAL Mini Remote RGB(W) Control, the 1st receiver must be set to the MASTER function as outlined below. See the TOUCHDIAL Receiver Installation Guide for more thorough information.