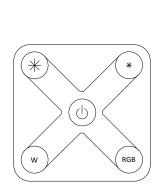

#### DI-RF-REM-RGBW-1

**FRONT** 

| Input                             | Operating Frequency | Dimensions                            |
|-----------------------------------|---------------------|---------------------------------------|
| 3V (CR2430)<br>Battery (Included) | □ 869 5/434MHz      | 2.16 x 2.16 x 0.43 in.<br>(L x W x H) |